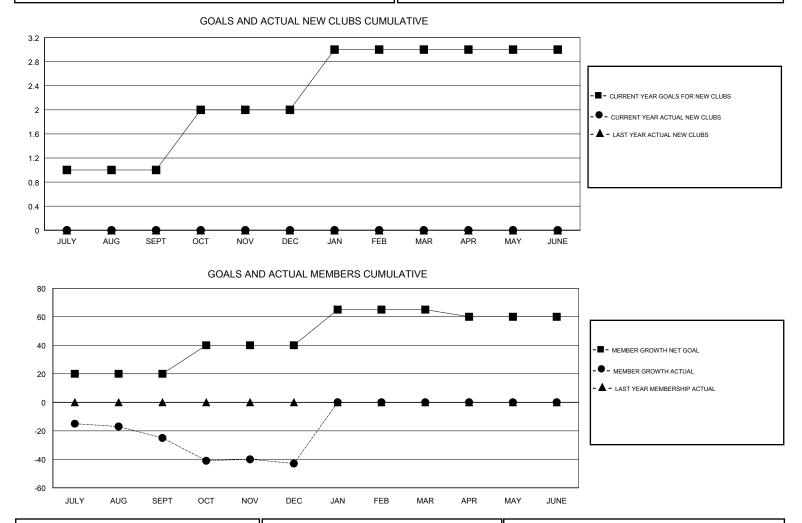

## GMT CA

| Clubs                 |               |           |               | Members               |                           |                         |                                                    |  |  |
|-----------------------|---------------|-----------|---------------|-----------------------|---------------------------|-------------------------|----------------------------------------------------|--|--|
| RESULTS FOR 2017-2018 |               |           |               | RESULTS FOR 2017-2018 |                           |                         |                                                    |  |  |
| QUARTER               | NEW CLUB GOAL | NEW CLUBS | DROPPED CLUBS | QUARTER               | MEMBER GROWTH NET<br>GOAL | MEMBER GROWTH<br>ACTUAL | DROPPED<br>MEMBERS ACTUAL<br>(including transfers) |  |  |
| JULY/AUG/SEPT         | 1             | 0         | 0             | JULY/AUG/SEPT         | 20                        | 30                      | 52                                                 |  |  |
| OCT/NOV/DEC           | 1             | 0         | 0             | OCT/NOV/DEC           | 20                        | 27                      | 44                                                 |  |  |
| JAN/FEB/MAR           | 1             | 0         | 0             | JAN/FEB/MAR           | 25                        | 0                       | 0                                                  |  |  |
| APR/MAY/JUNE          | 0             | 0         | 0             | APR/MAY/JUNE          | -5                        | 0                       | 0                                                  |  |  |